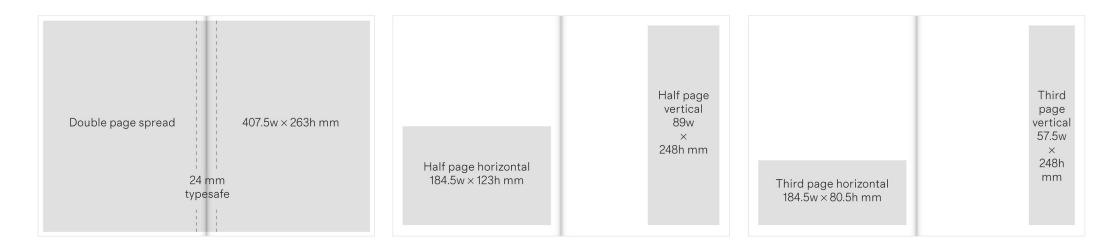

## **Print Specifications**

| Page                    | Trim Size (w x h, mm) | Type Area (mm) |                  |
|-------------------------|-----------------------|----------------|------------------|
| Full page               | 197.5 x 263           | n/a            |                  |
| Double-page spread      | 407.5 x 263           | 24             |                  |
| Half page (horizontal)  | 184.5 x 123           | n/a            | Full page        |
| Half page (vertical)    | 89 x 248              | n/a            | 197.5w × 263h mm |
| Third page (horizontal) | 184.5 x 80.5          | n/a            |                  |
| Third page (vertical)   | 57.5 x 248            | n/a            |                  |